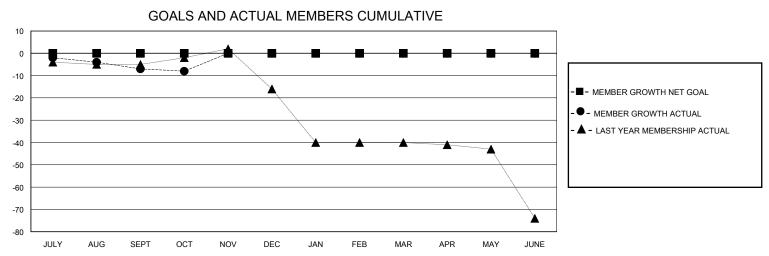

## District 14 F

GMT: LOCATION PENNSYLVANIA GMT CA

| Clubs         |               |             |               | Members               |                       |                         |                                                    |  |  |
|---------------|---------------|-------------|---------------|-----------------------|-----------------------|-------------------------|----------------------------------------------------|--|--|
|               | RESULTS FOR   | R 2023-2024 |               | RESULTS FOR 2023-2024 |                       |                         |                                                    |  |  |
| QUARTER       | NEW CLUB GOAL | NEW CLUBS   | DROPPED CLUBS | QUARTER MEMB          | ER GROWTH NET<br>GOAL | MEMBER GROWTH<br>ACTUAL | DROPPED<br>MEMBERS ACTUAL<br>(including transfers) |  |  |
| JULY/AUG/SEPT | 0             | 0           | 0             | JULY/AUG/SEPT         | 0                     | 10                      | 17                                                 |  |  |
| OCT/NOV/DEC   | 1             | 0           | 0             | OCT/NOV/DEC           | 0                     | 3                       | 4                                                  |  |  |
| JAN/FEB/MAR   | 0             | 0           | 0             | JAN/FEB/MAR           | 0                     | 0                       | 0                                                  |  |  |
| APR/MAY/JUNE  | 0             | 0           | 0             | APR/MAY/JUNE          | 0                     | 0                       | 0                                                  |  |  |