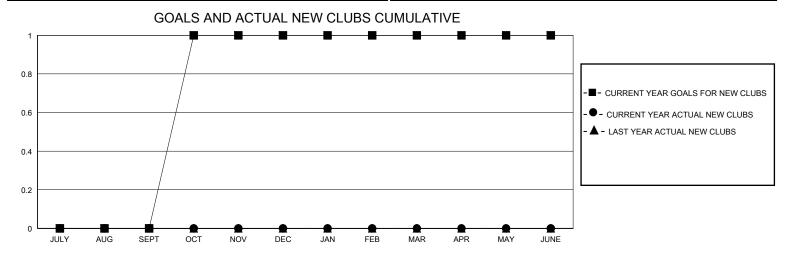

## District 14 F

GMT: LOCATION PENNSYLVANIA GMT CA

| Clubs         |               |             |               | Members               |                       |                         |                                                    |  |  |
|---------------|---------------|-------------|---------------|-----------------------|-----------------------|-------------------------|----------------------------------------------------|--|--|
|               | RESULTS FOR   | R 2023-2024 |               | RESULTS FOR 2023-2024 |                       |                         |                                                    |  |  |
| QUARTER       | NEW CLUB GOAL | NEW CLUBS   | DROPPED CLUBS | QUARTER MEMB          | ER GROWTH NET<br>GOAL | MEMBER GROWTH<br>ACTUAL | DROPPED<br>MEMBERS ACTUAL<br>(including transfers) |  |  |
| JULY/AUG/SEPT | 0             | 0           | 0             | JULY/AUG/SEPT         | 0                     | 10                      | 17                                                 |  |  |
| OCT/NOV/DEC   | 1             | 0           | 0             | OCT/NOV/DEC           | 0                     | 3                       | 4                                                  |  |  |
| JAN/FEB/MAR   | 0             | 0           | 0             | JAN/FEB/MAR           | 0                     | 0                       | 0                                                  |  |  |
| APR/MAY/JUNE  | 0             | 0           | 0             | APR/MAY/JUNE          | 0                     | 0                       | 0                                                  |  |  |